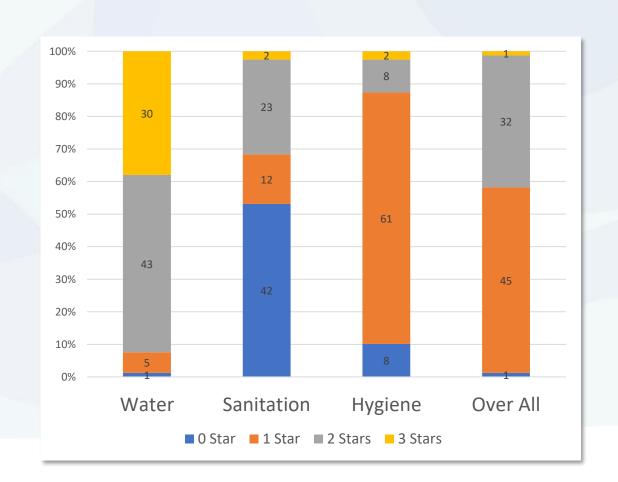

## **Overview of TSA results for Kampala**

|                  | Water | Sanitation | Hygiene | Over All |  |  |
|------------------|-------|------------|---------|----------|--|--|
| 3 Stars<br>☆ ☆ ☆ | 30    | 2          | 2       | 1        |  |  |
| 2 Stars  ☆ ☆     | 43    | 23         | 8       | 32       |  |  |
| 1 Star<br>☆      | 5     | 12         | 61      | 45       |  |  |
| 0 Stars          | 1     | 42         | 8       | 1        |  |  |