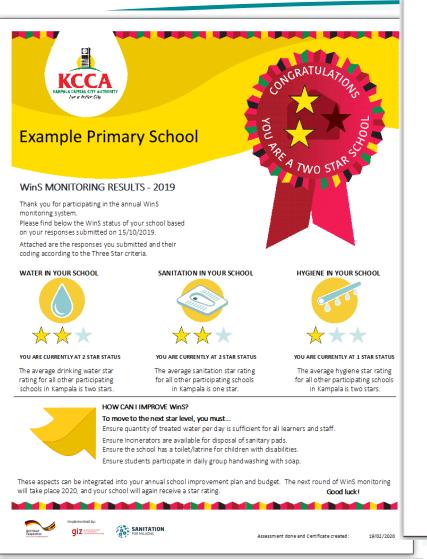

#### **Certificate and Monitoring Results**

WinS MONITORING RESULTS - 2019 **Example Primary School** The survey reported the following parameters: 15/10/2019 Water Sanitation Hygiene B1.1: Main source of water C1: Type of student toilets/latrines D3: 4 handwashing outlets are on is Piped-water supply. at the school are Flush / Pour-flush the school grounds (including toilets. individual and group facilities). B1.2: Main source of drinking C2: Stances available usable Ratio Ratio pupils per water is Piped-water supply. 9 9 32.56 Handwashing Facility: Girls' only toilets 12 12 22.25 B1.2a: Drinking water is Boys' only toilets currently available. Gender shared toilets 0 D1: Soap and water are currently available at the handwashing B3: If there is no source of drinking C3: In general, the student toilets facilities. water in the school, children bring are Clean. drinking water from home. D2: Group handwashing activities C4: There is NO toilet for children with soap for all students are with disabilities. B2: School treats the water from conducted Once per the main source to make it safe to C5: There is NO sign of open drink defecation. B4: Method: Filtration C6: Emergency sanitary pads and spare uniforms are B5: In the past term, there was available: Yes, pads and NOT all days enough water for all learners and staff. C7: There is a space for girls to change with water available. C8: There is NO functional incinerator for the disposal of sanitary pads. C9: In the past year, items were allocated: Water bills, Soap, Cleaning materials, Maintenance costs, . Assessment done and Certificate created: