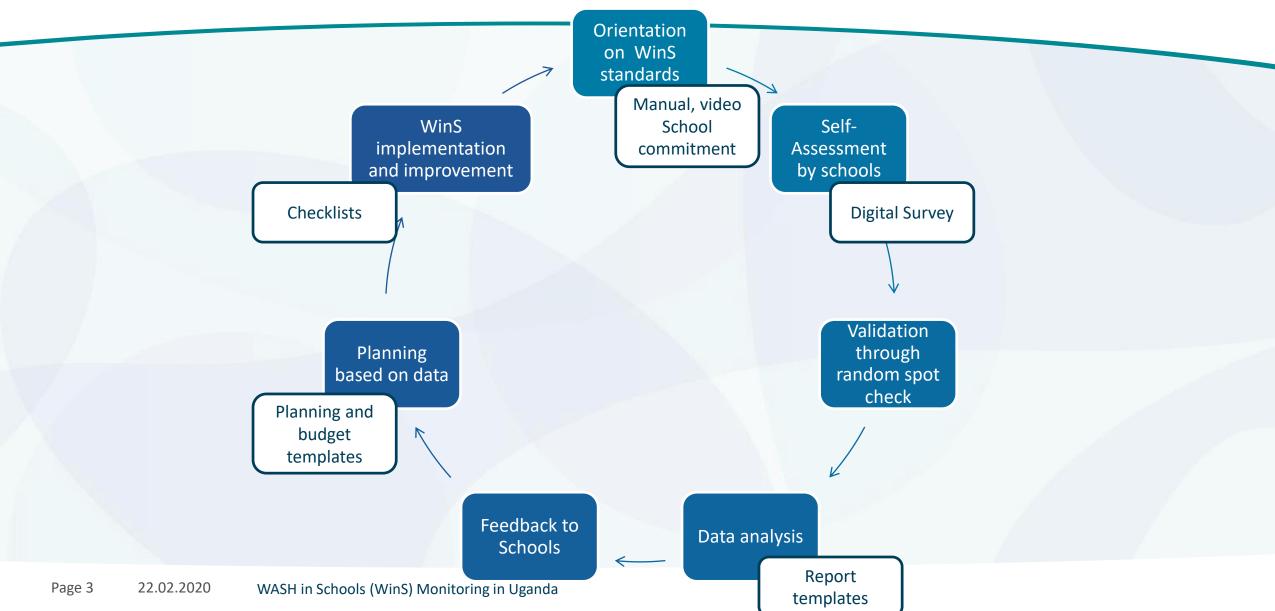

#### **Using Monitoring to Trigger Action**

# Monitoring cycle and the 3-Star Matrix

|      | WATER                                                                                                                     | SANITATION                                                                                                                                                                                                                                                                                                                   | HYGIENE                                                                                      |                |  |  |  |  |  |  |
|------|---------------------------------------------------------------------------------------------------------------------------|------------------------------------------------------------------------------------------------------------------------------------------------------------------------------------------------------------------------------------------------------------------------------------------------------------------------------|----------------------------------------------------------------------------------------------|----------------|--|--|--|--|--|--|
|      | Schools provide learners and<br>staff with at least 1.5 litres of<br>safe treated drinking water per<br>person per day    | Gender segregated toilets for<br>boys and girls at a ratio of one<br>stance to forty learners (1:40)<br>Separate toilets for children<br>with disabilities *                                                                                                                                                                 | Schools have one functional<br>Handwashing Facility (HWF)<br>for every 40 learners           | ***            |  |  |  |  |  |  |
|      | ✓ Quantity of treated water<br>per day is sufficient for all<br>learners and staff                                        | <ul> <li>At least one usable stance for every 40 girls and one usable stance for every 40 boys</li> <li>Incinerators are available for disposal of sanitary pads</li> <li>There is a space available for girls to change with water available</li> <li>School has a toilet/latrine for children with disabilities</li> </ul> | <ul> <li>School has at least one<br/>washing facility for every<br/>40 learners</li> </ul>   | THREE STAR 🔫 🛧 |  |  |  |  |  |  |
|      | Safe drinking water is<br>available at school and<br>learners have access to it                                           | Improved sanitation and<br>menstrual hygiene facilities<br>are put in place and in use                                                                                                                                                                                                                                       | Daily supervised group hand-<br>washing with soap sessions<br>ideally before the school meal | *              |  |  |  |  |  |  |
| 2000 | <ul> <li>Drinking water from an improved source is available</li> <li>School uses some form of water treatment</li> </ul> | <ul> <li>The most common type of toilet/latrine at the school is an improved facility</li> <li>Emergency sanitary pads and spare uniforms are available</li> <li>Budget for WinS is allocated and used</li> </ul>                                                                                                            | Students participate in daily group handwashing with soap                                    | TWO STAR 🔆     |  |  |  |  |  |  |
|      | Every child has, and<br>correctly uses, a personal<br>drinking-water container                                            | Basic gender-segregated<br>toilets that are functional,<br>clean and used by all children<br>(no open defecation)                                                                                                                                                                                                            | Children wash their hands<br>with soap after using the toilet                                | ONE STAR 쑦     |  |  |  |  |  |  |
|      | <ul> <li>Children bring drinking water from home</li> </ul>                                                               | <ul> <li>There is at least one usable (accessible, functional, private) toilet for girls and one usable toilet for boys</li> <li>Toilets are clean</li> <li>There are no signs of open defecation</li> </ul>                                                                                                                 | <ul> <li>Soap and water are<br/>available at handwashing<br/>facilities</li> </ul>           | ONES           |  |  |  |  |  |  |
|      |                                                                                                                           |                                                                                                                                                                                                                                                                                                                              |                                                                                              |                |  |  |  |  |  |  |