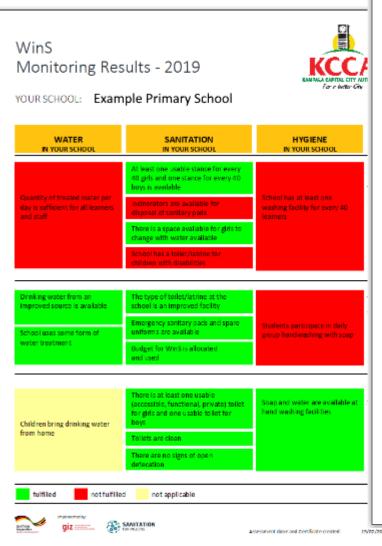

#### **Certificate and Monitoring Results**

WinS MONITORING RESULTS - 2019 **Example Primary School** The survey reported the following parameters: 15/10/2019 Water Sanitation Hygiene B1.1: Main source of water C1: Type of student toilets/latrines D3: 4 handwashing outlets are on is Piped-water supply. at the school are Flush / Pour-flush the school grounds (including toilets. individual and group facilities). B1.2: Main source of drinking C2: Stances available usable Ratio Ratio pupils per water is Piped-water supply. 9 9 32.56 Handwashing Facility: Girls' only toilets 12 12 22.25 B1.2a: Drinking water is Boys' only toilets currently available. Gender shared toilets 0 D1: Soap and water are currently available at the handwashing B3: If there is no source of drinking C3: In general, the student toilets facilities. water in the school, children bring are Clean. drinking water from home. D2: Group handwashing activities C4: There is NO toilet for children with soap for all students are with disabilities. B2: School treats the water from conducted Once per the main source to make it safe to C5: There is NO sign of open drink defecation. B4: Method: Filtration C6: Emergency sanitary pads and spare uniforms are B5: In the past term, there was available: Yes, pads and NOT all days enough water for all learners and staff. C7: There is a space for girls to change with water available. C8: There is NO functional incinerator for the disposal of sanitary pads. C9: In the past year, items were allocated: Water bills, Soap, Cleaning materials, Maintenance costs, . Assessment done and Certificate created: