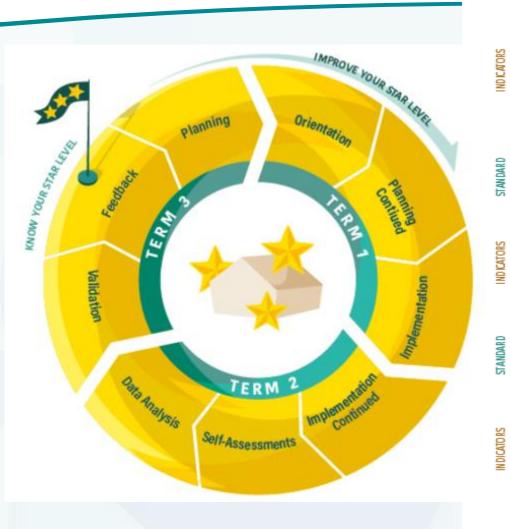

#### **Using Monitoring to Trigger Action**

# Monitoring cycle and the 3-Star Matrix

|      | WATER                                                                                                                     | SANITATION                                                                                                                                                                                                                                                                                                                   | HYGIENE                                                                                      |                |  |  |  |  |  |  |
|------|---------------------------------------------------------------------------------------------------------------------------|------------------------------------------------------------------------------------------------------------------------------------------------------------------------------------------------------------------------------------------------------------------------------------------------------------------------------|----------------------------------------------------------------------------------------------|----------------|--|--|--|--|--|--|
|      | Schools provide learners and<br>staff with at least 1.5 litres of<br>safe treated drinking water per<br>person per day    | Gender segregated toilets for<br>boys and girls at a ratio of one<br>stance to forty learners (1:40)<br>Separate toilets for children<br>with disabilities *                                                                                                                                                                 | Schools have one functional<br>Handwashing Facility (HWF)<br>for every 40 learners           | ***            |  |  |  |  |  |  |
|      | ✓ Quantity of treated water<br>per day is sufficient for all<br>learners and staff                                        | <ul> <li>At least one usable stance for every 40 girls and one usable stance for every 40 boys</li> <li>Incinerators are available for disposal of sanitary pads</li> <li>There is a space available for girls to change with water available</li> <li>School has a toilet/latrine for children with disabilities</li> </ul> | <ul> <li>School has at least one<br/>washing facility for every<br/>40 learners</li> </ul>   | THREE STAR 🔫 🛧 |  |  |  |  |  |  |
|      | Safe drinking water is<br>available at school and<br>learners have access to it                                           | Improved sanitation and<br>menstrual hygiene facilities<br>are put in place and in use                                                                                                                                                                                                                                       | Daily supervised group hand-<br>washing with soap sessions<br>ideally before the school meal | *              |  |  |  |  |  |  |
| 2000 | <ul> <li>Drinking water from an improved source is available</li> <li>School uses some form of water treatment</li> </ul> | <ul> <li>The most common type of toilet/latrine at the school is an improved facility</li> <li>Emergency sanitary pads and spare uniforms are available</li> <li>Budget for WinS is allocated and used</li> </ul>                                                                                                            | Students participate in daily group handwashing with soap                                    | TWO STAR 🔆     |  |  |  |  |  |  |
|      | Every child has, and<br>correctly uses, a personal<br>drinking-water container                                            | Basic gender-segregated<br>toilets that are functional,<br>clean and used by all children<br>(no open defecation)                                                                                                                                                                                                            | Children wash their hands<br>with soap after using the toilet                                | ONE STAR 쑦     |  |  |  |  |  |  |
|      | <ul> <li>Children bring drinking water from home</li> </ul>                                                               | <ul> <li>There is at least one usable (accessible, functional, private) toilet for girls and one usable toilet for boys</li> <li>Toilets are clean</li> <li>There are no signs of open defecation</li> </ul>                                                                                                                 | <ul> <li>Soap and water are<br/>available at handwashing<br/>facilities</li> </ul>           | ONES           |  |  |  |  |  |  |
|      |                                                                                                                           |                                                                                                                                                                                                                                                                                                                              |                                                                                              |                |  |  |  |  |  |  |