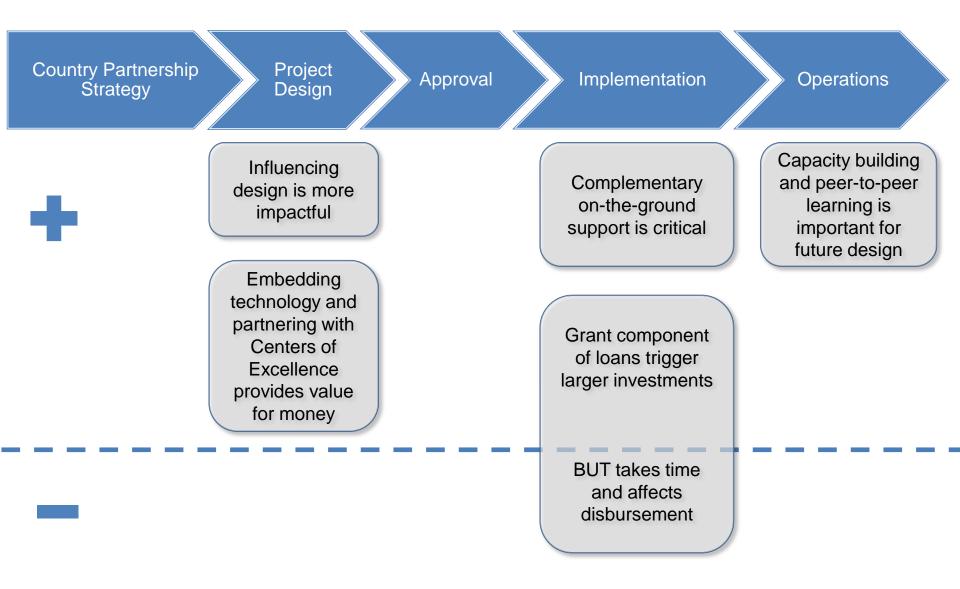

| 740,000                                               |
| India      | 2.0                               | 500.0                             | 1,920,000                                             |
| Mongolia   | 1.0                               | 19.0                              | 94,000                                                |
| Cambodia   | 1.5                               | 15.0                              | 240,000                                               |

#### F. Building capacity for better services





#### G. Partnering for wider reach





8

#### H. Thinking outside the box through pilots





#### I. Creating the enabling environment





#### J. Summarizing Complementary Soft Interventions



ADB

12

ADB

#### K. What we have learnt



## L. Synergizing with other sectors









Thank You water@adb.org