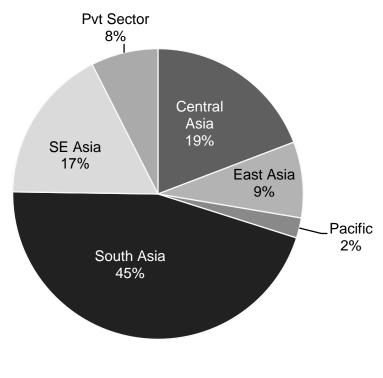

# **Experience in Advocating FSM**





#### A. ADB's Water Operational Plan (2011-2020)





Expanded wastewater management and reuse including sanitation

Expanded knowledge and capacity development that uses technology and innovation more directly

Enhance partnerships with private sector

Target: Increase the share of sanitation from ADB's total water and sanitation investments from 14% in 2011 to 25% by 20

#### **B. 2016 Operations Achievement**







#### 2016 Achievement

- \$2.00 billion = Total Lending (18 loans)
- \$0.15 billion = Private Sector
- \$0.28 billion = Climate Financing

#### C. ADB's Sanitation Portfolio (2006 to date)





D. Catalyzing ADB's investment in sanitation



#### **Sanitation Investments (\$million)**



## E. Leveraging more for better results



|            | <b>BMGF Grant</b> (in million \$) | ADB Investment<br>(in million \$) | Expected Grant<br>Beneficiaries<br>(number of people) |
|------------|-----------------------------------|-----------------------------------|-------------------------------------------------------|
| Bangladesh | 2.2                               | 172.0                             | 255,000                                               |
| Nepal      | 1.3