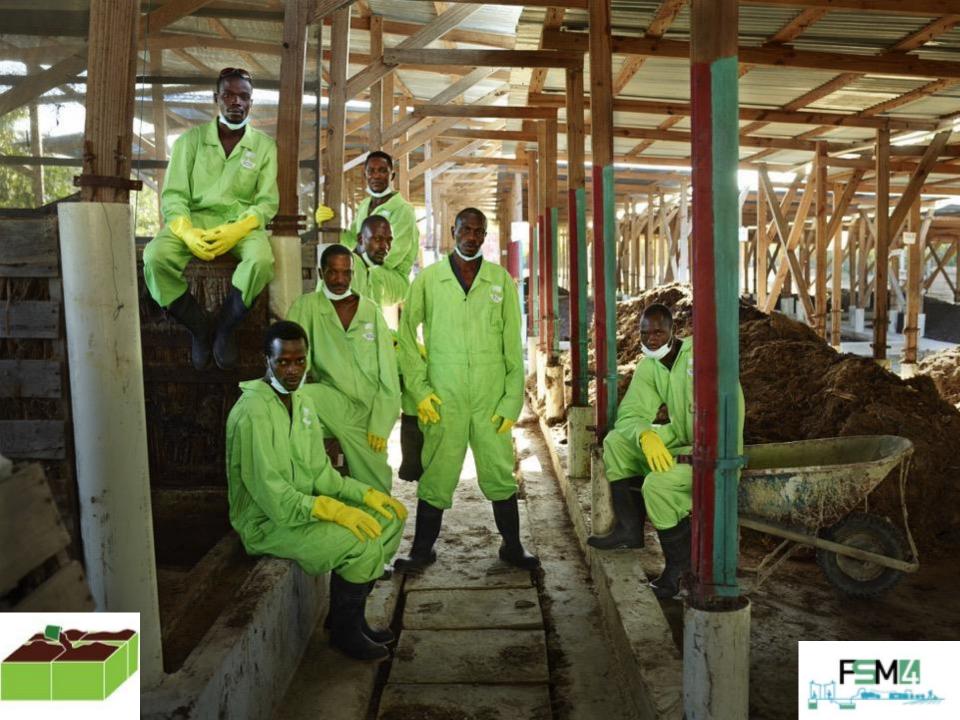

## KONPÒS LAKAY

Engredyan : Bagas kann, po pistach, dechè moun

Itilizasyon : Melanje ¾ tè ak ¼ Konpòs Lakay, pou plis enfòmasyon sivouplè rele Biwo SOIL la

Konsèvasyon : Estoke nan yon kote ki fre, pa mete nan soley.

Tanpri resikle m! Biwo: