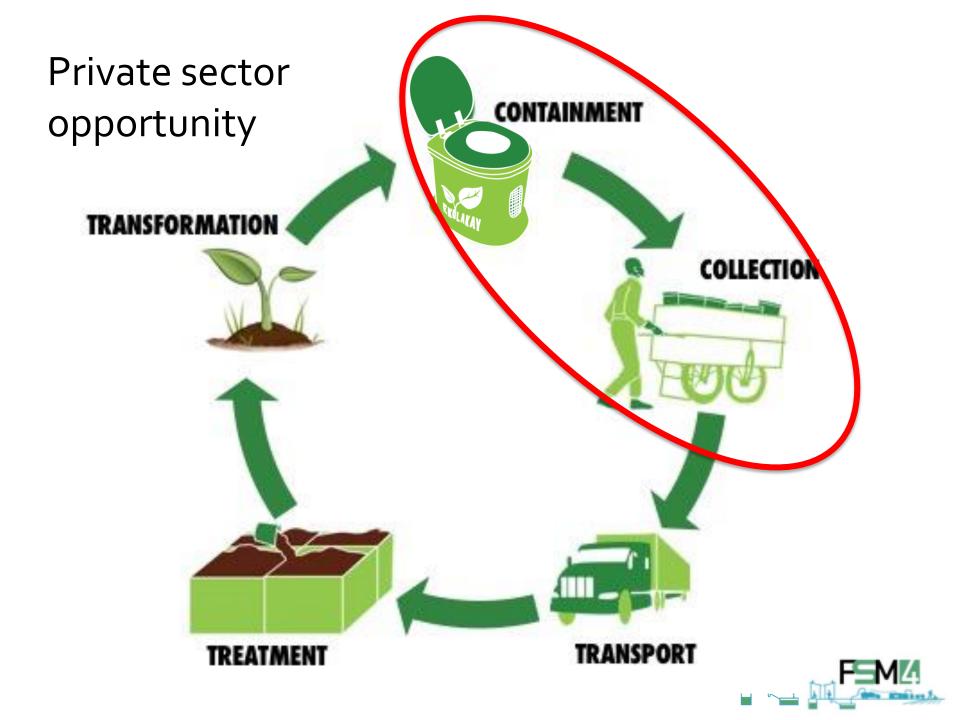

:1     |
| Kalsyòm (Ca)  | > 2.5% |                                                              | > 50%     |
| Mayezyòm (Mg) | > 0.8% |                                                              | < 1.5%    |
| Kabòn (C)     | > 27%  |                                                              |           |

Engredyan : Bagas kann, po pistach, dechè moun

Itilizasyon : Melanje ¾ tè ak ¼ Konpòs Lakay, pou plis enfòmasyon sivouplè rele Biwo SOIL la

Konsèvasyon : Estoke nan yon kote ki fre, pa mete nan soley.



Tanpri resikle m! Biwo:

Pil:

Dat Anbalaj:

Pwodwi 100% Ayisyen



#### **Current scale**

#### **Cap-Haitien**

- Paid service started June 2013
- 888 clients





#### Port-au-Prince

- Paid service started May 2015
- 180 clients





## Costs per household per month









## Costs per household per month









### **Partners and Funders**



eawag

sustainable sanitation alliance

OPEN > < ROAD

**KEEPING IMPACT ON TRACK** 





re.source

Household Toilets in Urban Slums

Grand Challenges Canada™ Grands Défis Canada™

BOLD IDEAS FOR HUMANITY.™