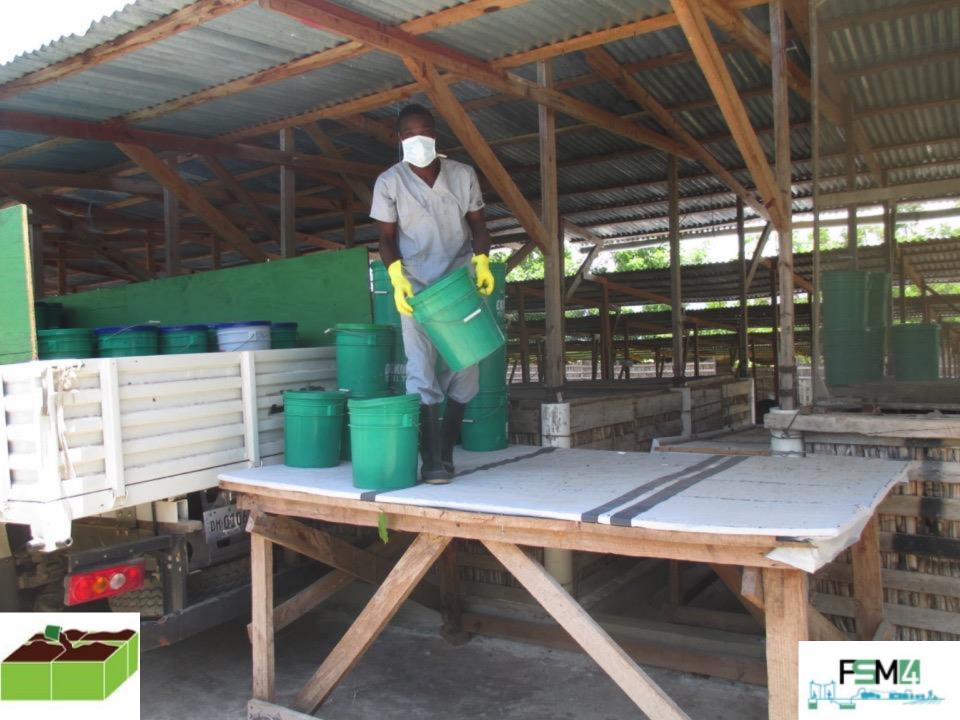

## KONPÒS LAKAY

Engredyan : Bagas kann, po pistach, dechè moun

Itilizasyon : Melanje ¾ tè ak ¼ Konpòs Lakay, pou plis enfòmasyon sivouplè rele Biwo SOIL la

Konsèvasyon : Estoke nan yon kote ki fre, pa mete nan soley.

Tanpri resikle m! Biwo: