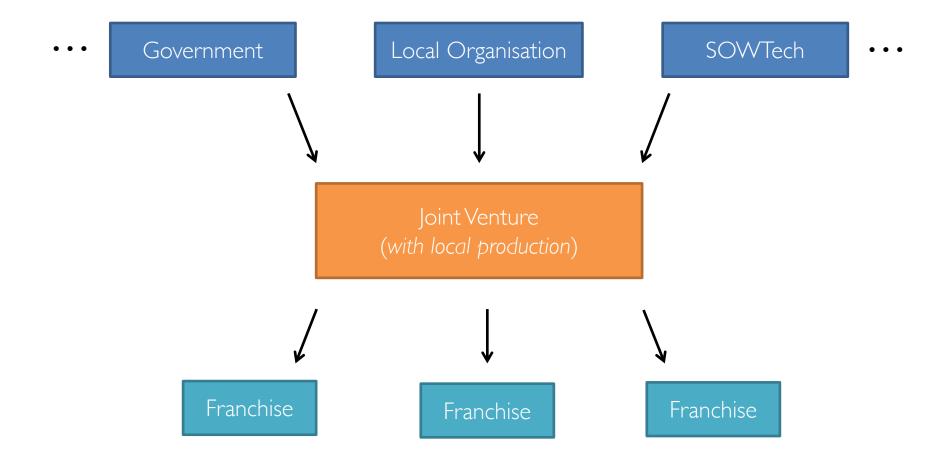

Affordable Sewerage Project

### Financing

#### Anaerobic Digester

40m³ – 3,000 USD (Butyl Rubber)

 $40m^3 - 750 USD$  (HDPE)

#### Simplified Sewerage

New pour-flush latrine – 260 USD

Cost per connection
– 170 USD\*

#### Monthly cost

Connection fee per household – 1.60 USD

#### Projected Breakeven with Biogas Sales

With loan repayment: 1.5 years

Without Ioan repayment: 3.1 years



# The Kombo Affordable Sewerage Project

#### Results thus far

#### Technical feasibility

- 4 blockages in past 12 months each resolved
- Methane production distribution model to be tested

#### Community experience

- High satisfaction
- Continued committee meetings

#### Health impact

• Reduction in cholera\*

#### Financing

• >95% repayment rate for microfinance loans



### A Model for Scale















## SimpliSafi

A network-based, vertically-integrated sanitation business model

Ravi Solanki

ravi.solanki@sowtech.com