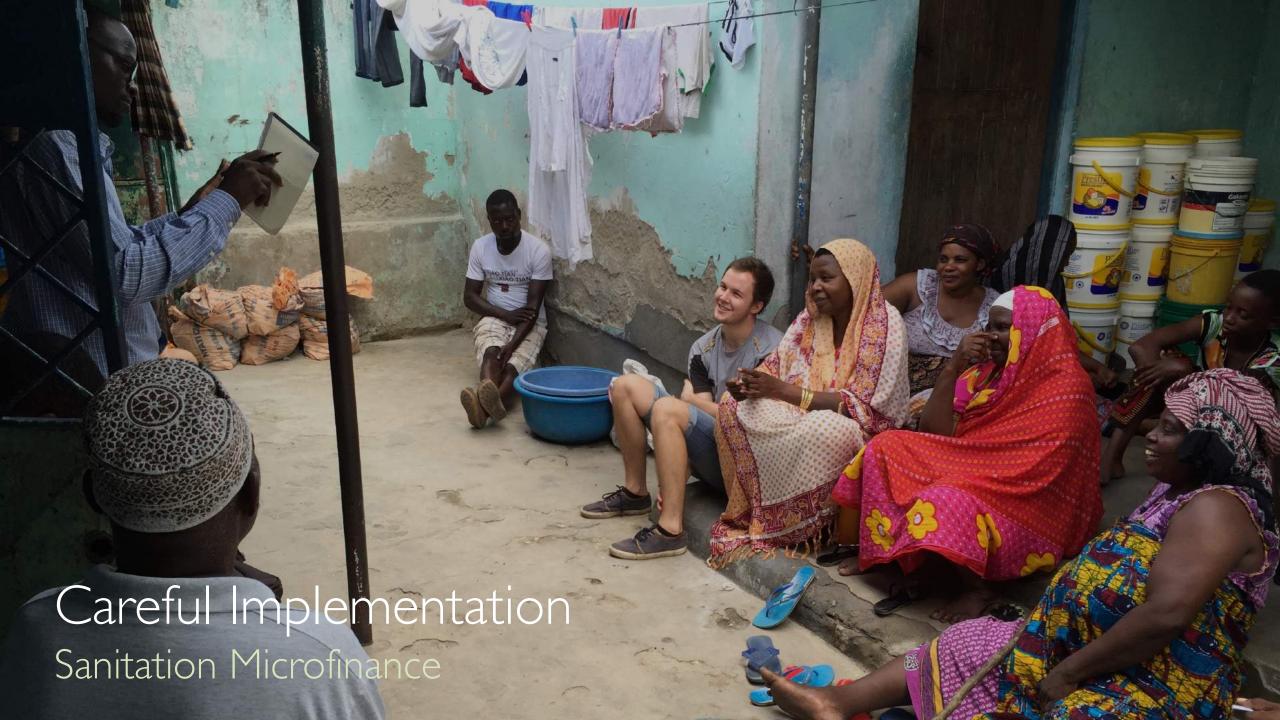

#### Results thus far

#### Financing

• >95% repayment rate for microfinance loans