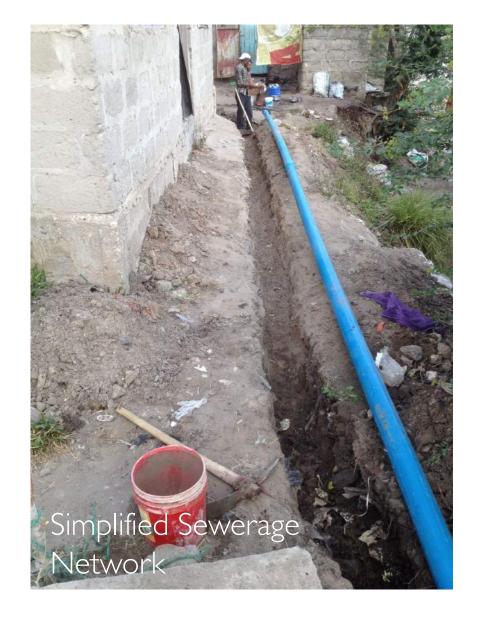

### The Innovation

Simplified Sewerage

'Flexigester' Anaerobic Digester

#### Simplified Sewerage

New pour-flush latrine – 260 USD

Cost per connection
– 170 USD\*