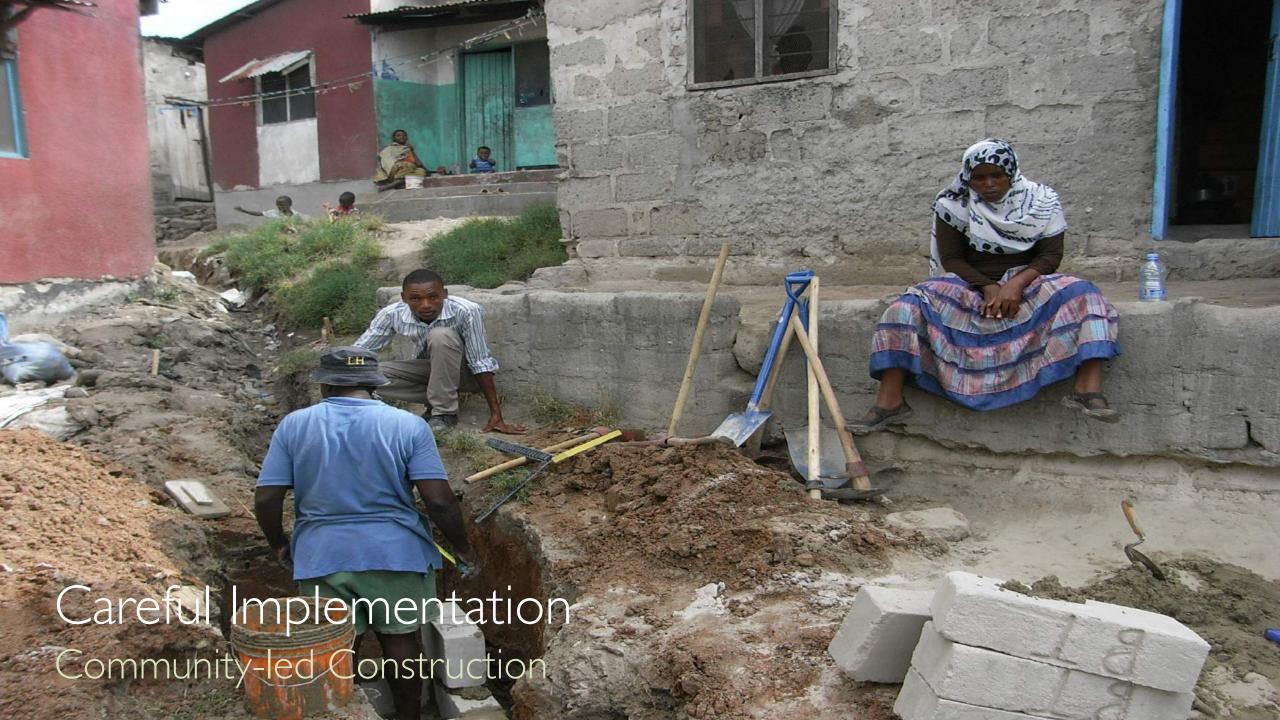

#### Results thus far

#### Technical feasibility

- 4 blockages in past 12 months each resolved
- Methane production distribution model to be tested