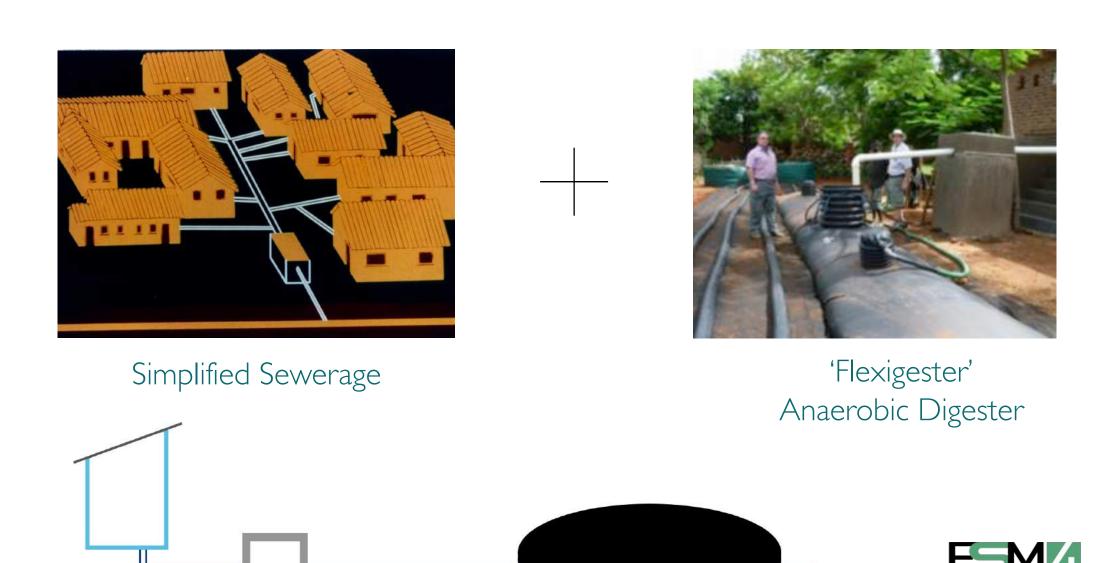

### The Innovation

Simplified Sewerage

'Flexigester' Anaerobic Digester

#### Simplified Sewerage

New pour-flush latrine – 260 USD

Cost per connection
– 170 USD\*