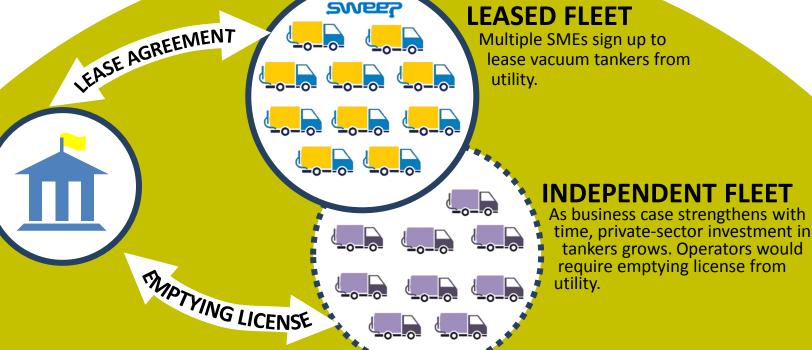

## In-Depth Analysis: Performance

**5%** market share (customers served) 19% net profit 50% utilisation rate **60%** 

of revenue from large septic tanks

# In-Depth Analysis: Focus on Low-Income Customers (LICs)

16% of customers served 13% of volume emptied **9%** of revenue 20% average discount for LICs

**Ratio of Higher to Lower-income Customers** 