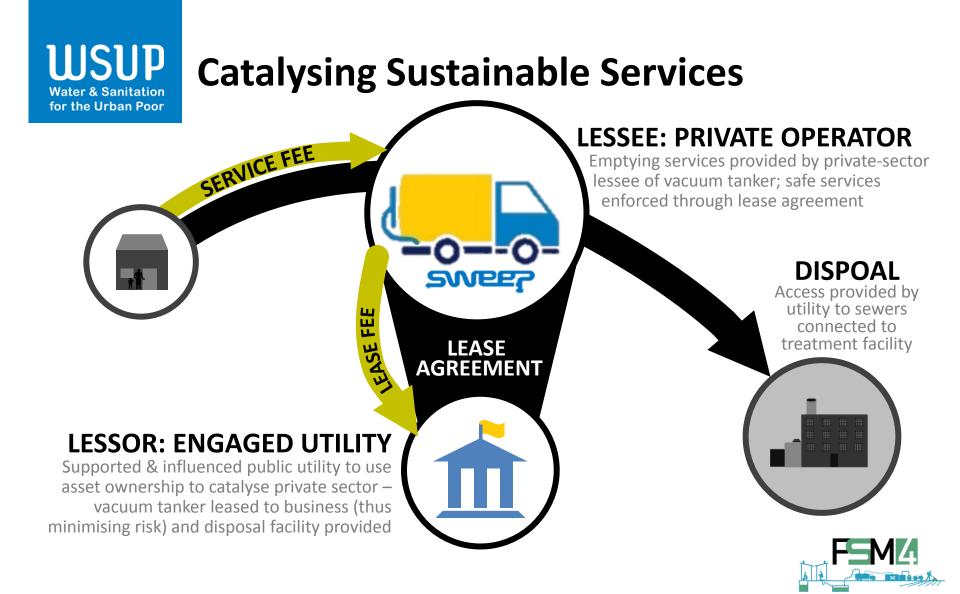

## Scaling up an innovative PPP model for citywide FSM services in Dhaka

#### From pilot project to emerging FSM service

Presenter: Habibur Rahman

Co-Authors: Georges Mikhael, Rosie Renouf, Amirul Hasan, Nirjhor Rahman, Sam Drabble













#### MANUAL EMPTYING

most common method: waste emptied unsafely and disposed into the neighbouring environment



### SANITATION AUTHORITIES

local gov't and utility avoided both direct service provision and market oversight



### SERVICE PROVIDERS

2 NGO providers of vacuum tanker services with very limited growth in 15 years; no private investment











## In-Depth Analysis: Performance

**5%** market share (customers served) 19% net profit 50% utilisation rate **60%** 

of revenue from large septic tanks



# In-Depth Analysis: Focus on Low-Income Customers (LICs)

16% of customers served 13% of volume emptied **9%** of revenue 20% average discount for LICs



**Ratio of Higher to Lower-income Customers** 

#### USUP Water & Sanitation for the Urban Poor Challenges for SWEEP Moving Forward





## **Replicable Aspects in Other Markets**



#### USING PUBLIC ASSETS TO CREATE A NEW MARKET

Supporting public asset ownership and pro-poor PPPs to create a new market.



#### SHIFT PUBLIC SECTOR APPROACH TO FSM

Working with partners and responding to 'pains and gains' of public institutions helps in creating new paradigms.



#### COL