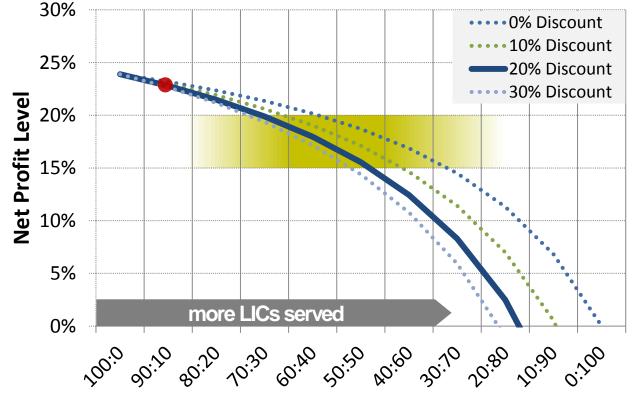

# In-Depth Analysis: Focus on Low-Income Customers (LICs)

16% of customers served 13% of volume emptied **9%** of revenue 20% average discount for LICs

**Ratio of Higher to Lower-income Customers** 